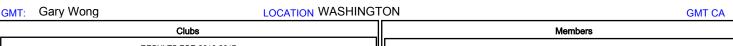

## MONTHLY MEMBERSHIP PROGRESS REPORT

District 19 B

Results as of: 3/31/2017

| Clubs         |               |             |               | Members               |                                                                |                                                              |                                              |  |
|---------------|---------------|-------------|---------------|-----------------------|----------------------------------------------------------------|--------------------------------------------------------------|----------------------------------------------|--|
|               | RESULTS FOR   | R 2016-2017 |               | RESULTS FOR 2016-2017 |                                                                |                                                              |                                              |  |
| QUARTER       | NEW CLUB GOAL | NEW CLUBS   | DROPPED CLUBS | QUARTER               | NEW MEMBER GROWTH<br>NET GOAL (not reinstated<br>or transfers) | NEW MEMBER<br>GROWTH ACTUAL (not<br>reinstated or transfers) | DROPPED MEMBERS ACTUAL (including transfers) |  |
| JULY/AUG/SEPT | 1             | 0           | 1             | JULY/AUG/SEPT         | 25                                                             | 25                                                           | 45                                           |  |
| OCT/NOV/DEC   | 0             | 0           | 0             | OCT/NOV/DEC           | 5                                                              | 20                                                           | 19                                           |  |
| JAN/FEB/MAR   | 1             | 0           | 0             | JAN/FEB/MAR           | 25                                                             | 33                                                           | 41                                           |  |
| APR/MAY/JUNE  | 0             | 0           | 0             | APR/MAY/JUNE          | 5                                                              | 0                                                            | 0                                            |  |