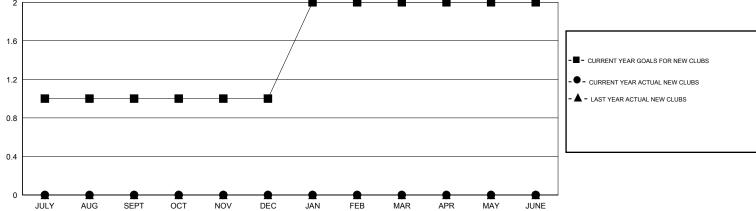

## MONTHLY MEMBERSHIP PROGRESS REPORT

District 19 B

Results as of: 3/31/2017

| Clubs         |               |             |               | Members               |                                                                |                                                              |                                              |  |
|---------------|---------------|-------------|---------------|-----------------------|----------------------------------------------------------------|--------------------------------------------------------------|----------------------------------------------|--|
|               | RESULTS FOR   | R 2016-2017 |               | RESULTS FOR 2016-2017 |                                                                |                                                              |                                              |  |
| QUARTER       | NEW CLUB GOAL | NEW CLUBS   | DROPPED CLUBS | QUARTER               | NEW MEMBER GROWTH<br>NET GOAL (not reinstated<br>or transfers) | NEW MEMBER<br>GROWTH ACTUAL (not<br>reinstated or transfers) | DROPPED MEMBERS ACTUAL (including transfers) |  |
| JULY/AUG/SEPT | 1             | 0           | 1             | JULY/AUG/SEPT         | 25                                                             | 25                                                           | 45                                           |  |
| OCT/NOV/DEC   | 0             | 0           | 0             | OCT/NOV/DEC           | 5                                                              | 20                                                           | 19                                           |  |
| JAN/FEB/MAR   | 1             | 0           | 0             | JAN/FEB/MAR           | 25                                                             | 33                                                           | 41                                           |  |
| APR/MAY/JUNE  | 0             | 0           | 0             | APR/MAY/JUNE          | 5                                                              | 0                                                            | 0                                            |  |